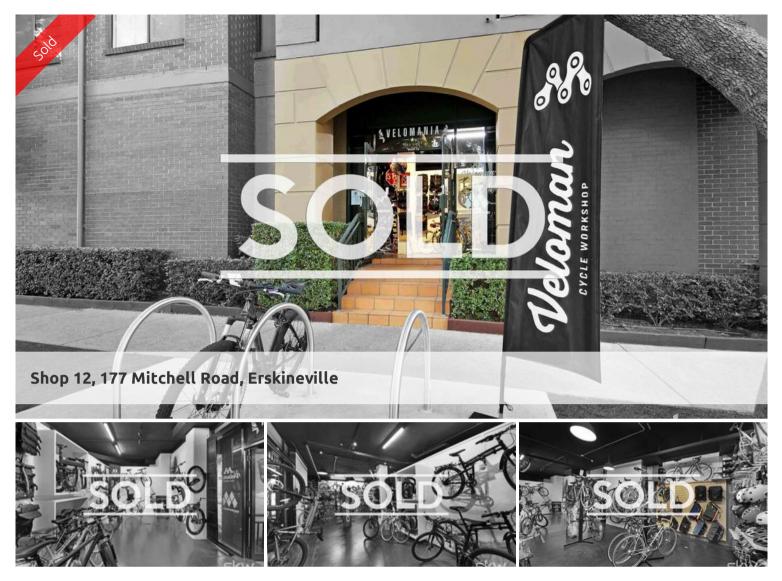

## Boutique Bike Shop Investment

A rare opportunity to secure a boutique retail investment in the heart of the Alexandria/Erskineville precinct, moments to The Grounds, Sydney Park and directly opposite the "Ashmore Estate" a brand new residential community for 1,400-1,600 apartments.

+ Well established tenant, "Montague Bikes has been committed to producing high performance, full-size folding bikes since 1987".

+ Wide street frontage, high ceilings on corner location and north facing.

+ Within high density residential & nearby commercial precinct, with onsite visitor parking.

+ Walk to King St, Newtown, St Peters Station, Erskineville Village & The Grounds.

+ Surrounded by quality long term tenants including Child Care Centre, Convenience Store, Bottle Shop, Beautician, Dentist, Dry Cleaners and popular cafes.

+ \$31,200 p.a + GST Net. Lease commenced 15th May 2017, 3x3 year term with 4% annual increases.

The above information provided has been furnished to us by the vendor/s. We have not verified whether or not that information is accurate and do not have any belief in one way or the other in its accuracy. We do not accept any responsibility to any person for its accuracy and do no more than pass it on. All interested parties should make and rely upon their own inquiries in order to determine whether or not this information is in fact accurate.