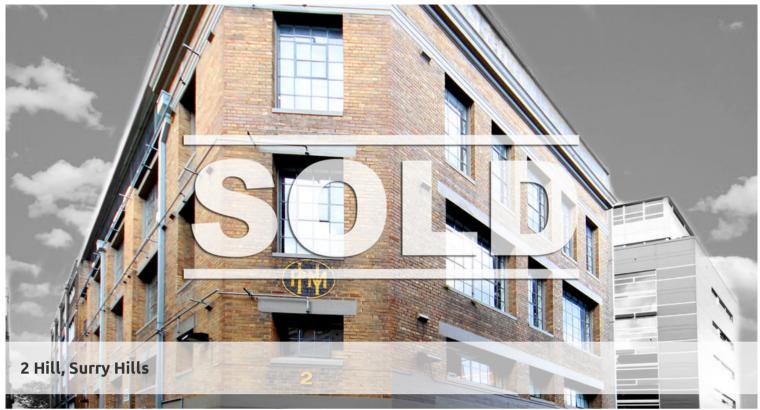

## 2 Hill street Surry Hills

A Boutique, 5-Level, Commercial Building with Great Natural Light Throughout - A Truly Rare Opportunity in Tightly Held Surry Hills.

- + Blue-Chip Creative Tenants
- + Open plan with Polished Concrete Floors
- + Shared Amenities with Common Breakout Areas
- + Ideal Corner Position
- + Solid Investment with Development Upside

Price SOLD
Property Type commercial

Property ID 556
Office Area 1,600 m2