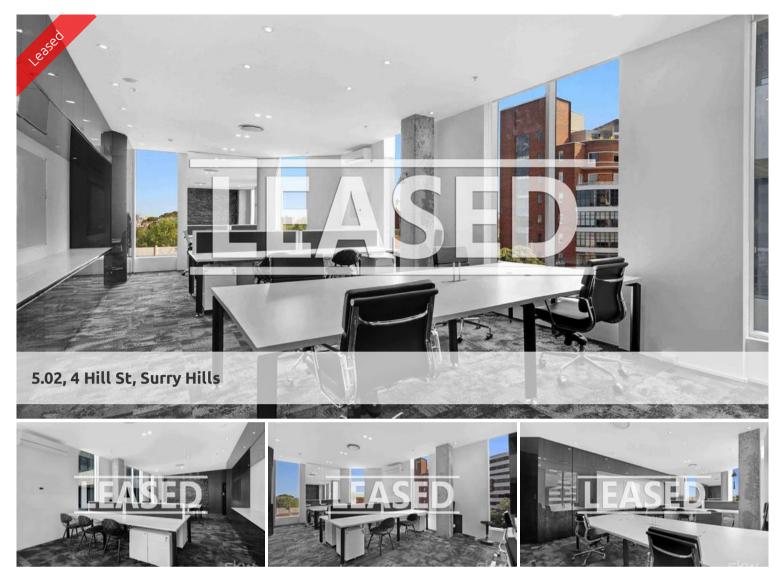

## Boutique Fitted-Out Office Suite in Creative Building

This stunning 55 sqm corner office suite features excellent natural light and a quality, functional fitout. The fifth floor boutique office offers district views and is located close to amenities including shops, Flinders and Oxford Street buses, and is minutes' walk from the cafés and bars of leafy Crown Street.

- + Open plan with high ceilings
- + Integrated commercial fitout
- + Polished concrete floors with Interface Flooring carpet
- + Rare plug-and-play opportunity

The above information provided has been furnished to us by the vendor/s. We have not verified whether or not that information is accurate and do not have any belief in one way or the other in its accuracy. We do not accept any responsibility to any person for its accuracy and do no more than pass it on. All interested parties should make and rely upon their own inquiries in order to determine whether or not this information is in fact accurate.