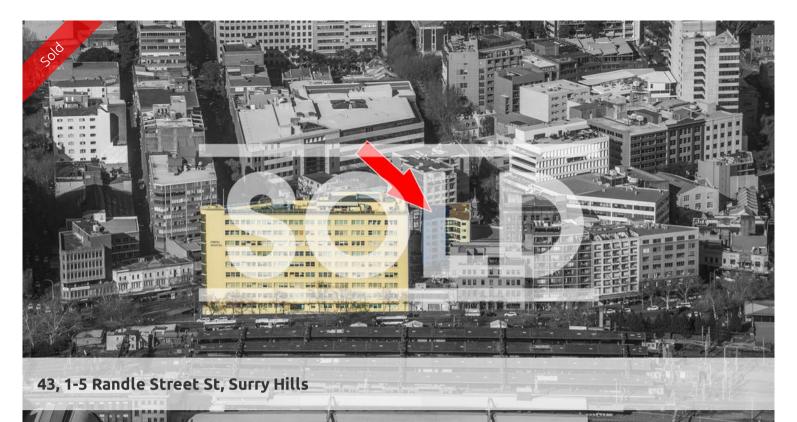

## Whole Ground Floor Opportunity, CBD Fringe

- Prominent ground floor, highly trafficked position on the corner of Elizabeth and Randle Street
- Flexible commercial space suitable for a range of uses (STCA)
- Excellent proximity to Central Railway Station (150m\*) and Sydney CBD (2.5km\*)
- Whole floor strata area with current medical fit-out (364sqm\*)
- 3 secure, underground, strata titled car parking spaces included in sale