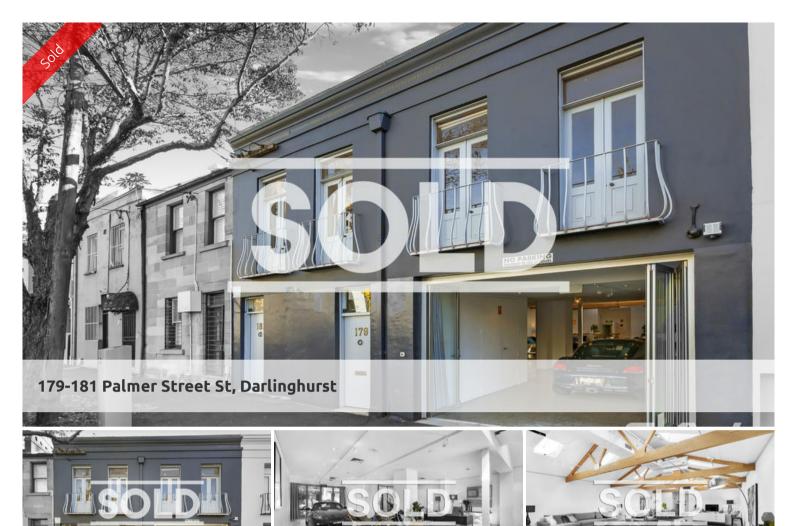

The epitome of Stylish City Living, this New York Warehouse inspired residence is located in the vibrant cultural hub of Darlinghurst. A short walk to the CBD, Surry Hills and Woolloomooloo's Finger Wharf.

Complete with rear lane access and parking for up to 4 cars.

- + Architecturally designed 4-5 Bedroom residence
- + Soaring Loft Ceilings with Skylights
- + Chic open plan living
- + Polished concrete floors & floorboards throughout
- + Close to restaurants, cafes and schools

First time offered in over 30 years

View by Appointment only

The above information provided has been furnished to us by the vendor/s. We have not verified whether or not that information is accurate and do not have any belief in one way or the other in its accuracy. We do not accept any responsibility to any person for its accuracy and do no more than pass it on. All interested parties should make and rely upon their own inquiries in order to determine whether or not this information is in fact accurate.