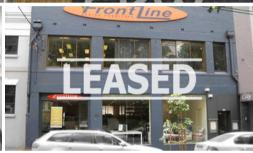

## Fully Furnished HQ Office the Heart of...

Spread over two floors of expansive space, this freestanding building is the perfect HQ office.

- + Open plan plus Meeting rooms
- + Data-cabled, A/C natural throughout
- + Close to cafe shops on ever-so-popular Stanley St
- + Ready to Occupy... Don't miss out

Price LEASED
Property Type commercial
Property ID 508
Floor Area 300 m2