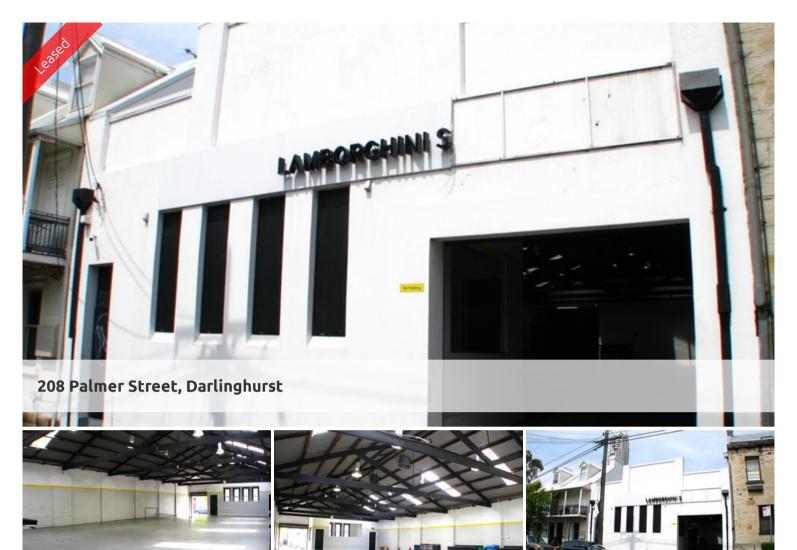

## RARE Eastern Suburbs Workshop/ Warehouse

Located close to William Street is this rare and unique opportunity in the heart of the Eastern suburbs to occupy this exisitng mechanical workshop, formally occupied by Lamborghini Sydney.

Imagine your new business here in this Creative space. Explore New uses such as Showroom, Offices or Hospitality (STCA).

- + Open plan 340sqm plus mezzanine (approx)
- + Dual street roller door access
- + High truss ceilings with skylights
- + Secure building with office